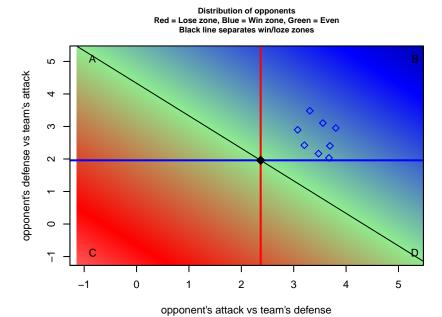

Crescenta Valley SC Navy B01

Dots are actual minus expected GF (blue circles) and GA (red triangles).

Blue line is smoothed change in attack strength. Red is smoothed change in defense strength.

olot. A=Neither has attack advantage, B=Opponent has both attack and defense advantage, C=Opponent has both attack and defense disadvantage, D=Both have