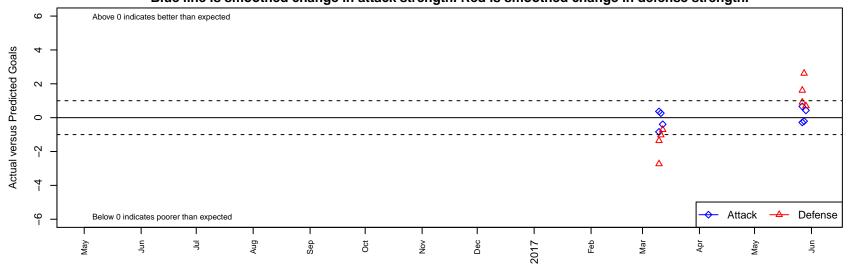

Crescenta Valley SC Navy B01

Dots are actual minus expected GF (blue circles) and GA (red triangles).

Blue line is smoothed change in attack strength. Red is smoothed change in defense strength.

olot. A=Neither has attack advantage, B=Opponent has both attack and defense advantage, C=Opponent has both attack and defense disadvantage, D=Both have