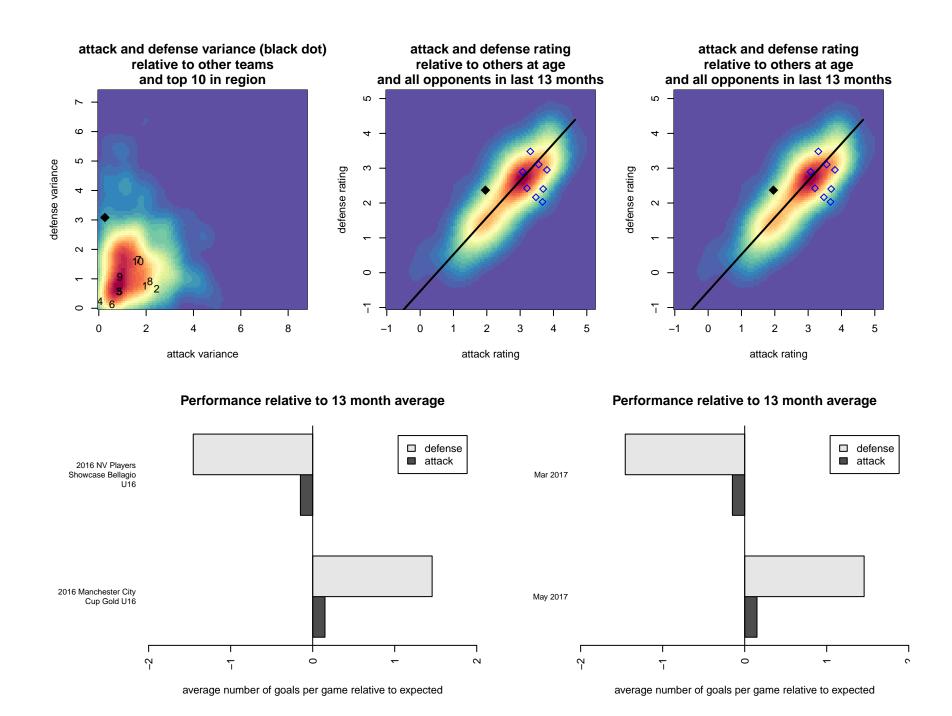

## **Crescenta Valley SC Navy B01**

, CAS B01 total strength=1424 attack=7.09 defense=10.69 alt names used: CRESCENTA VALLEY SC 2001 NAVY (CAS) CRESCENTA VALLEY SC 2001 NAVY (CAS) Venues played: 2016 NV Players Showcase Bellagio U16 2016 Manchester City Cup Gold U16